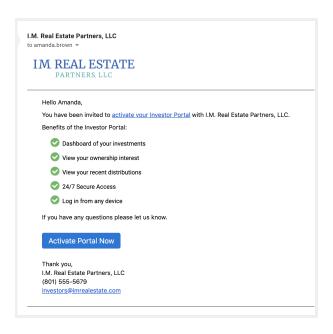

#### 1. How to Gain Access to the Investor Portal

You will receive an email which will prompt you to set up your account. If you want other users to have access to your portal (such as your accountant or CPA), please advise us and we can provide those users with their own login.

## 2. Setting up a Password

Once you've clicked "Activate Portal Now" you'll need to set up a password to be able to login to the portal in the future. *Note that strong passwords are required.* 