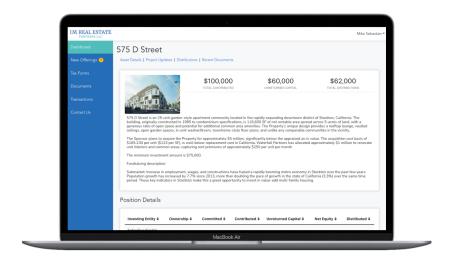

### **Investments**

Click on an Investment in the list to see a summary showing the Total Invested amount and Total Distributions for that investment. Each Investment page also shows your Position Details, any Asset Details and your recent Distributions for that investment.