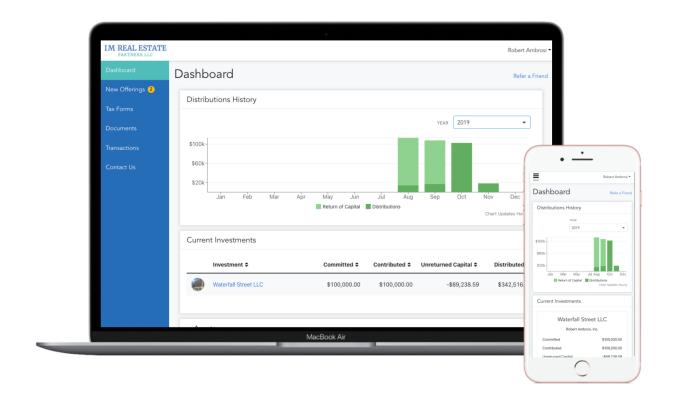

## **Dashboard**

The Dashboard shows a summary of all of your Investments and Investment activity. This includes a chart of your distributions, as well as a list of your current investments.

### **Investments**

Click on an Investment in the list to see a summary showing the Total Invested amount and Total Distributions for that investment. Each Investment page also shows your Position Details, any Asset Details and your recent Distributions for that investment.