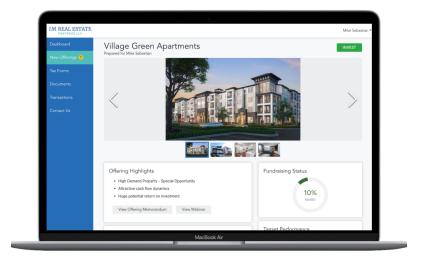

## **New Offerings**

This page will only appear if Horizon Realty has new offerings to invest in. You can review the offerings and submit interest to invest directly from your portal.