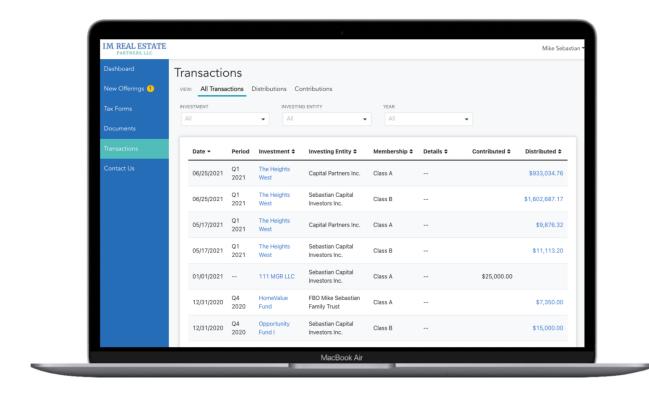

### **Transactions**

See all the distributions you have received and contributions you have made across all your investments. Click on the distribution amount to view a breakdown of the type of distribution.