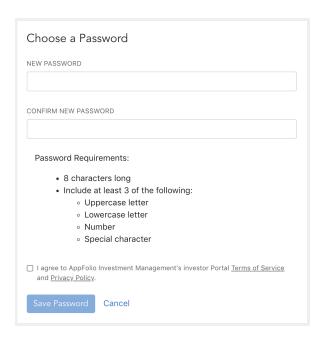

## 2. Setting up a Password

Once you've clicked "Activate Portal Now" you'll need to set up a password to be able to login to the portal in the future. *Note that strong passwords are required.* 