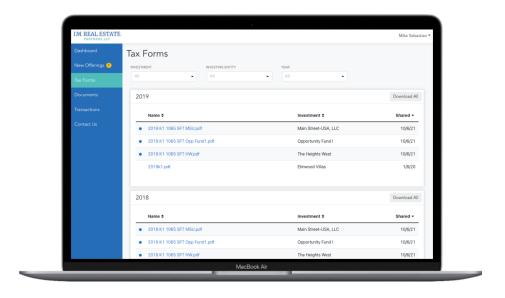

### **Tax Forms**

Any tax forms (such as K-1's) that have been shared with you will show in this tab.