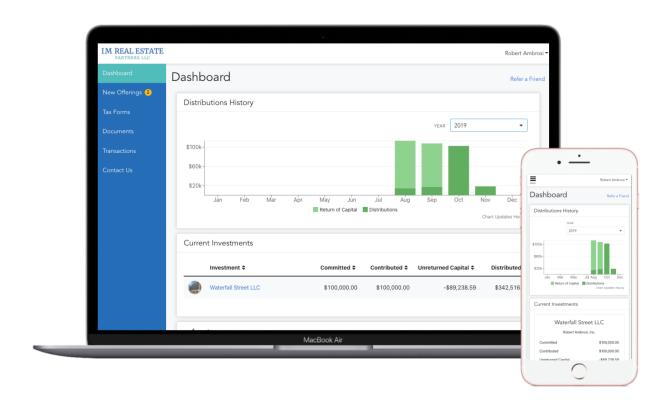

## **Dashboard**

The Dashboard shows a summary of all of your Investments and Investment activity. This includes a chart of your distributions, as well as a list of your current investments.

### **Investments**

Click on an Investment in the list to see a summary showing the Total Invested amount and Total Distributions for that investment. Each Investment page also shows your Position Details, any Asset Details and your recent Distributions for that investment.